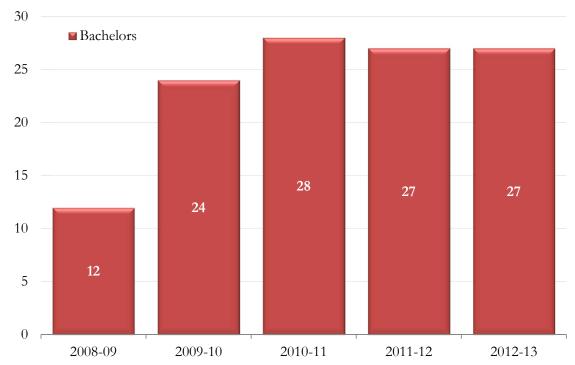

## College of Social Science and Public Policy Department of Geography

Degrees Awarded by Semester - Double Majors

CIP Code: 450701

|         |            | <b>Bachelors</b> | Masters | Doctorate | Total |
|---------|------------|------------------|---------|-----------|-------|
| 2008-09 | Summer '08 | 5                | 0       | 0         | 5     |
|         | Fall '08   | 2                | 0       | 0         | 2     |
|         | Spring '09 | 5                | 0       | 0         | 5     |
| 2008-09 | Total      | 12               | 0       | 0         | 12    |
| 2009-10 | Summer '09 | 9                | 0       | 0         | 9     |
|         | Fall '09   | 5                | 0       | 0         | 5     |
|         | Spring '10 | 10               | 0       | 0         | 10    |
| 2009-10 | Total      | 24               | 0       | 0         | 24    |
| 2010-11 | Summer '10 | 4                | 0       | 0         | 4     |
|         | Fall '10   | 7                | 0       | 0         | 7     |
|         | Spring '11 | 17               | 0       | 0         | 17    |
| 2010-11 | Total      | 28               | 0       | 0         | 28    |
| 2011-12 | Summer '11 | 7                | 0       | 0         | 7     |
|         | Fall '11   | 7                | 0       | 0         | 7     |
|         | Spring '12 | 13               | 0       | 0         | 13    |
| 2011-12 | Total      | 27               | 0       | 0         | 27    |
| 2012-13 | Summer '12 | 7                | 0       | 0         | 7     |
|         | Fall '12   | 5                | 0       | 0         | 5     |
|         | Spring '13 | 15               | 0       | 0         | 15    |
| 2012-13 | Total      | 27               | 0       | 0         | 27    |